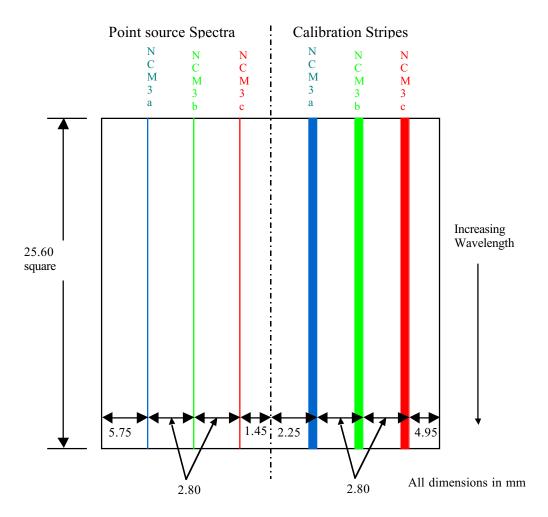

eet 2         | of       | 2        |                      |     |  |  |
|                                           |                 | Revision | n Letter | Special Distribution |     |  |  |
| Drawing Title                             | Drawing No.     | Current  | New      |                      |     |  |  |
| OP-01                                     | COS-01-0001     | 3        | 4        |                      |     |  |  |
|                                           |                 |          |          | Stop Production Now  |     |  |  |
|                                           |                 |          |          | ] -                  | Yes |  |  |
|                                           |                 |          |          |                      | No  |  |  |